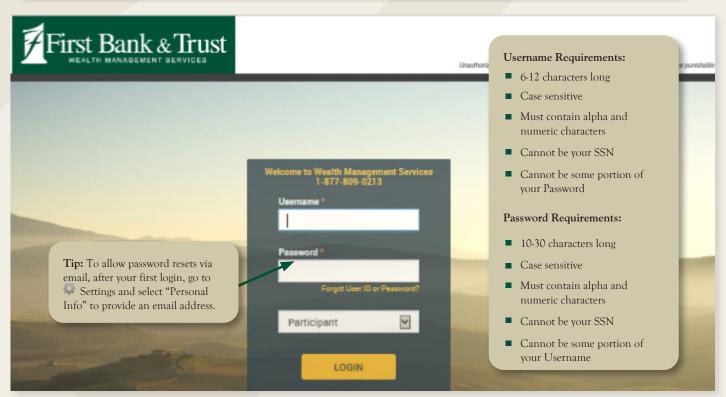

## **Initial Login Procedure:**

- Visit www.fbtretirement.com (be sure to type the "www." part of the address)
- Enter your initial Username (your Social Security Number without dashes)
- Enter your initial Password (the last 4 digits of your Social Security Number)
- Select "Participant" in the drop-down box
- Click "Login"
- You will be prompted to select a delivery method for a one-time PIN (If no delivery method is on file, please call 877.809.0213.)
- You will be asked to change your Username, Password, and select a security question